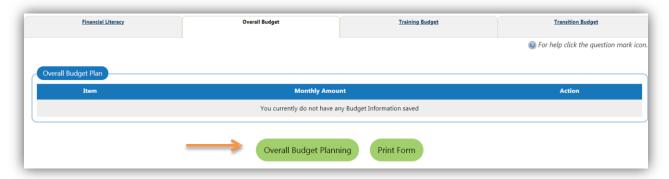

### D: Complete Your Financial Plan Profile

<u>Steps</u>: Quick Menu > My Portfolio > My Individual Plans > Financial Plan Profile > Overall Budget Planning

**Step #2**: Attend the WIOA Orientation offered weekly, click here to register: https://careersourcebroward.com/career-seekers/events.