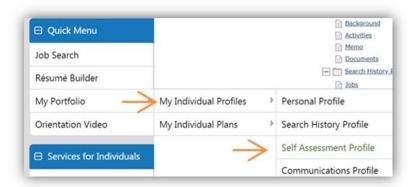

- Step #1: Update your Profile on EmployFlorida! <a href="https://www.employflorida.com">www.employflorida.com</a>
  - A: Register or sign into EmployFlorida's website.
  - B: Upload or create an updated, valid resume.
  - C: Complete the Self-Assessment Profile (Job Skills only).

### D: Complete Your Financial Plan Profile

<u>Steps</u>: Quick Menu > My Portfolio > My Individual Plans > Financial Plan Profile > Overall Budget Planning

**Step #2**: Attend the WIOA Orientation offered weekly, click here to register: https://careersourcebroward.com/career-seekers/events.