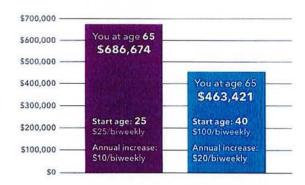

### How your award dollars add up:

Here's an example of the award dollars you could earn if you visit your dentist at least once this year. Dan year's actional

If your total clinics

\$1,500

\$750

Section of the Present Planck

\$400

Mile. If you have a Cental PPO plen nnthall chans are with network dentalls, you'll earn an extra \$100

foor admind delians will be added to seet assert annual arealment to pay to punitying downs.