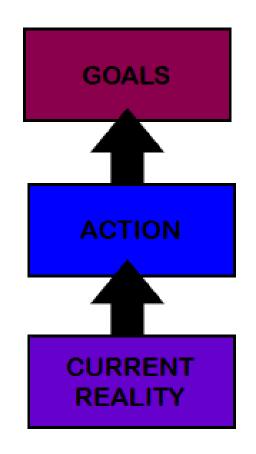

### GOALS

- Structural Tension Chart
  - Find tools and support systems which help to keep you moving forward
  - Tension is created by the difference between your GOAL and your CURRENT REALITY
  - Tension is relieved by your ACTION PLAN