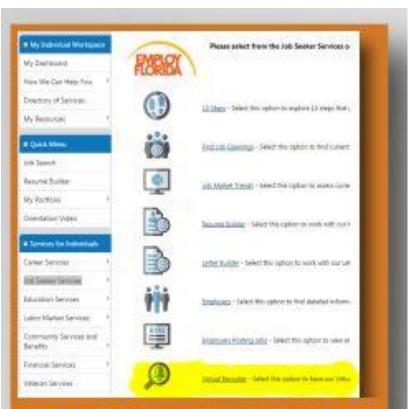

CareerSource BROWARD

- Employ Florida
  - <u>www.employflorida.com</u>
  - Virtual Recruiter

Log into your Employ Florida account and click on Job Seeker Services, then virtual recruiter to begin the process of creating your personalized job alert.