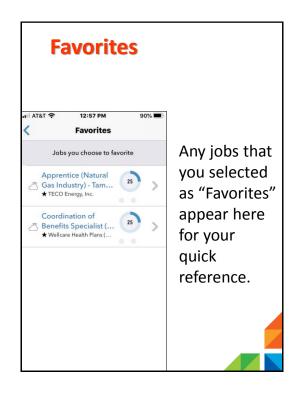

## **Job Posting**

The icons above the map let you 1) go to the Employer Research screen, 2) share the posting, 3) apply to the job, or 4) mark it as a "Favorite."

This resource lets you learn more information about the employer who posted the position.