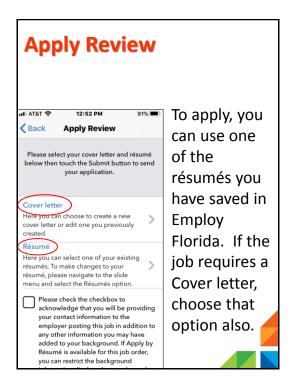

## **Mobile Apply**

Florida Online Resumé
The employer requests you submit a resumé.
You must attach one of your resumé(s) for this employer to review.

When you choose "How To Apply," you will be shown the directions to apply for the job.