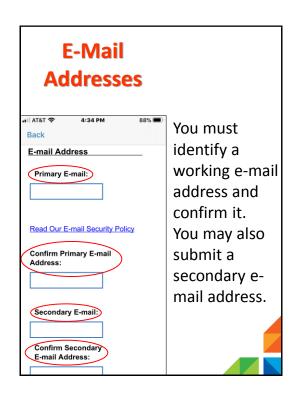

Welcome! This is a brief guide to using the Employ Florida app for mobile devices.

Congratulations on your decision to utilize Employ Florida's powerful job search tools.





This presentation will take approximately 30 minutes to read.



To get the most out of this presentation, it is recommended that you follow along with your mobile device.



To begin, locate the place on your mobile device where you normally find apps.
Then download and install the "Employ Florida" app.

















































You will see information about the job, including required education, experience needed, the type of job, how long it has been posted, and where it is located.

## **Job Posting**



The icons above the map let you 1) go to the Employer Research screen, 2) share the posting, 3) apply to the job, or 4) mark it as a "Favorite."





This resource lets you learn more information about the employer who posted the position.

## **Mobile Apply**



Florida Online Resumé
The employer requests you submit a resumé.
You must attach one of your resumé(s) for this employer to review.

When you choose "How To Apply," you will be shown the directions to apply for the job.