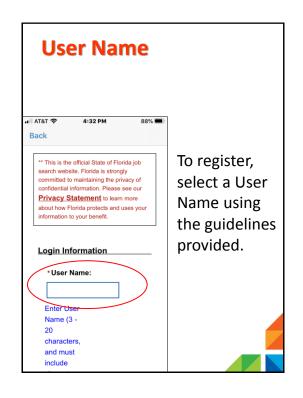

Welcome! This is a brief guide to using the Employ Florida app for mobile devices.

Congratulations on your decision to utilize Employ Florida's powerful job search tools.

This presentation will take approximately 30 minutes to read.