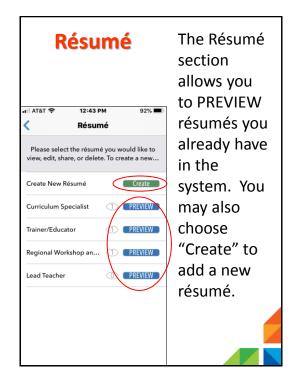

lly find apps.
Then download and install the "Employ Florida" app.

















































You will see information about the job, including required education, experience needed, the type of job, how long it has been posted, and where it is located.

## **Job Posting**



The icons above the map let you 1) go to the Employer Research screen, 2) share the posting, 3) apply to the job, or 4) mark it as a "Favorite."





This resource lets you learn more information about the employer who posted the position.

## **Mobile Apply**



Florida Online Resumé
The employer requests you submit a resumé.
You must attach one of your resumé(s) for this employer to review.

When you choose "How To Apply," you will be shown the directions to apply for the job.