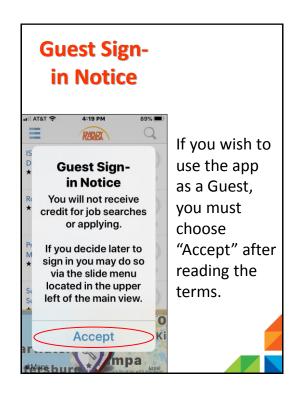

Welcome! This is a brief guide to using the Employ Florida app for mobile devices.

Congratulations on your decision to utilize Employ Florida's powerful job search tools.





This presentation will take approximately 30 minutes to read.



To get the most out of this presentation, it is recommended that you follow along with your mobile device.



To begin, locate the place on your mobile device where you normally find apps.
Then download and install the "Employ Florida" app.

















































You will see information about the job, including required education, experience needed, the type of job, how long it has been posted, and where it is located.

## **Job Posting**



The icons above the map let you 1) go to the Employer Research screen, 2) share the posting, 3) apply to the job, or 4) mark it as a "Favorite."





This resource lets you learn more information about the employer who posted the position.

## **Mobile Apply**



Florida Online Resumé
The employer requests you submit a resumé.
You must attach one of your resumé(s) for this employer to review.

When you choose "How To Apply," you will be shown the directions to apply for the job.