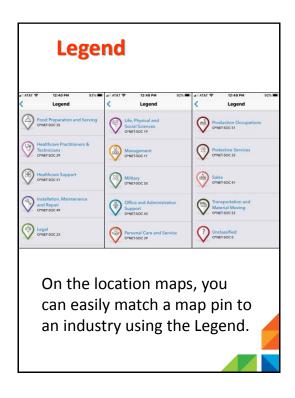

You will see information about the job, including required education, experience needed, the type of job, how long it has been posted, and where it is located.

## **Job Posting**

The icons above the map let you 1) go to the Employer Research screen, 2) share the posting, 3) apply to the job, or 4) mark it as a "Favorite."

This resource lets you learn more information about the employer who posted the position.