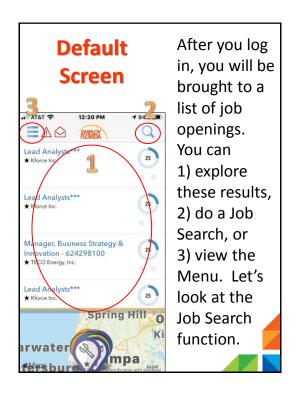

Welcome! This is a brief guide to using the Employ Florida app for mobile devices.

Congratulations on your decision to utilize Employ Florida's powerful job search tools.





This presentation will take approximately 30 minutes to read.



To get the most out of this presentation, it is recommended that you follow along with your mobile device.



To begin, locate the place on your mobile device where you normally find apps.
Then download and install the "Employ Florida" app.

















































You will see information about the job, including required education, experience needed, the type of job, how long it has been posted, and where it is located.

## **Job Posting**



The icons above the map let you 1) go to the Employer Research screen, 2) share the posting, 3) apply to the job, or 4) mark it as a "Favorite."





This resource lets you learn more information about the employer who posted the position.

## **Mobile Apply**



Florida Online Resumé
The employer requests you submit a resumé.
You must attach one of your resumé(s) for this employer to review.

When you choose "How To Apply," you will be shown the directions to apply for the job.