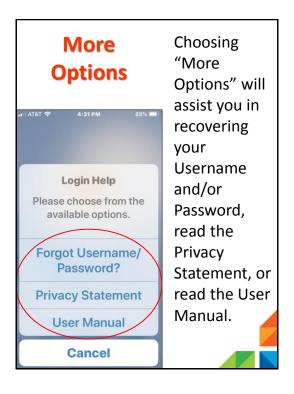

Welcome! This is a brief guide to using the Employ Florida app for mobile devices.

Congratulations on your decision to utilize Employ Florida's powerful job search tools.

This presentation will take approximately 30 minutes to read.