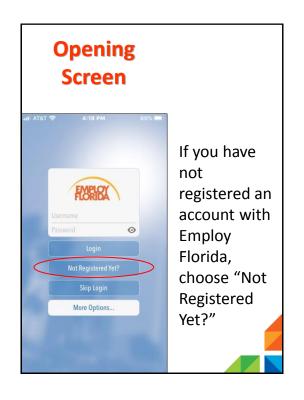

To get the most out of this presentation, it is recommended that you follow along with your mobile device.

To begin, locate the place on your mobile device where you normally find apps.
Then download and install the "Employ Florida" app.