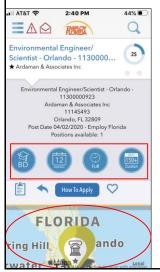

You will see information about the job, including required education, experience needed, the type of job, how long it has been posted, and where it is located.