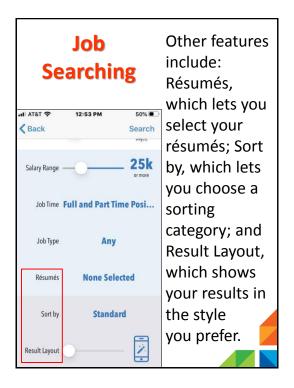

Welcome! This is a brief guide to using the Employ Florida app for mobile devices.

Congratulations on your decision to utilize Employ Florida's powerful job search tools.





This presentation will take approximately 30 minutes to read.



To get the most out of this presentation, it is recommended that you follow along with your mobile device.



To begin, locate the place on your mobile device where you normally find apps.
Then download and install the "Employ Florida" app.

















































You will see information about the job, including required education, experience needed, the type of job, how long it has been posted, and where it is located.

## **Job Posting**



The icons above the map let you 1) go to the Employer Research screen, 2) share the posting, 3) apply to the job, or 4) mark it as a "Favorite."





This resource lets you learn more information about the employer who posted the position.

## **Mobile Apply**



Florida Online Resumé
The employer requests you submit a resumé.
You must attach one of your resumé(s) for this employer to review.

When you choose "How To Apply," you will be shown the directions to apply for the job.