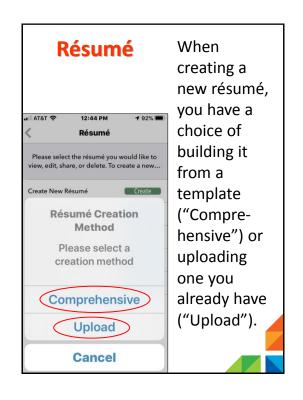

y find apps.
Then download and install the "Employ Florida" app.

















































You will see information about the job, including required education, experience needed, the type of job, how long it has been posted, and where it is located.

## **Job Posting**



The icons above the map let you 1) go to the Employer Research screen, 2) share the posting, 3) apply to the job, or 4) mark it as a "Favorite."





This resource lets you learn more information about the employer who posted the position.

## **Mobile Apply**



Florida Online Resumé
The employer requests you submit a resumé.
You must attach one of your resumé(s) for this employer to review.

When you choose "How To Apply," you will be shown the directions to apply for the job.