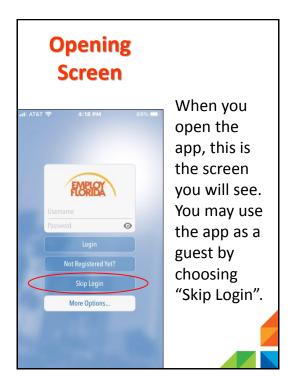

Welcome! This is a brief guide to using the Employ Florida app for mobile devices.

Congratulations on your decision to utilize Employ Florida's powerful job search tools.

This presentation will take approximately 30 minutes to read.

To get the most out of this presentation, it is recommended that you follow along with your mobile device.

To begin, locate the place on your mobile device where you normally find apps.
Then download and install the "Employ Florida" app.