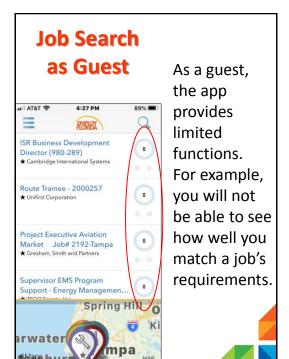

You will see information about the job, including required education, experience needed, the type of job, how long it has been posted, and where it is located.