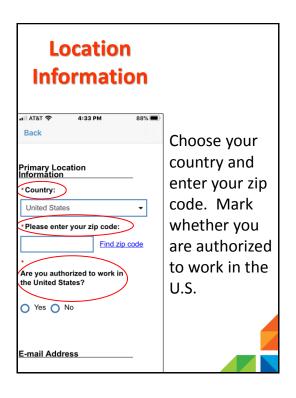

Welcome! This is a brief guide to using the Employ Florida app for mobile devices.

Congratulations on your decision to utilize Employ Florida's powerful job search tools.





This presentation will take approximately 30 minutes to read.



To get the most out of this presentation, it is recommended that you follow along with your mobile device.



To begin, locate the place on your mobile device where you normally find apps.
Then download and install the "Employ Florida" app.

















































You will see information about the job, including required education, experience needed, the type of job, how long it has been posted, and where it is located.

## **Job Posting**



The icons above the map let you 1) go to the Employer Research screen, 2) share the posting, 3) apply to the job, or 4) mark it as a "Favorite."





This resource lets you learn more information about the employer who posted the position.

## **Mobile Apply**



Florida Online Resumé
The employer requests you submit a resumé.
You must attach one of your resumé(s) for this employer to review.

When you choose "How To Apply," you will be shown the directions to apply for the job.