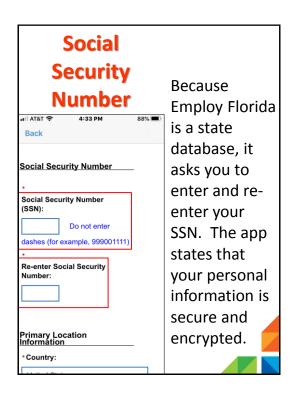

Welcome! This is a brief guide to using the Employ Florida app for mobile devices.

Congratulations on your decision to utilize Employ Florida's powerful job search tools.





This presentation will take approximately 30 minutes to read.



To get the most out of this presentation, it is recommended that you follow along with your mobile device.



To begin, locate the place on your mobile device where you normally find apps.
Then download and install the "Employ Florida" app.

















































You will see information about the job, including required education, experience needed, the type of job, how long it has been posted, and where it is located.

## **Job Posting**



The icons above the map let you 1) go to the Employer Research screen, 2) share the posting, 3) apply to the job, or 4) mark it as a "Favorite."





This resource lets you learn more information about the employer who posted the position.

## **Mobile Apply**



Florida Online Resumé
The employer requests you submit a resumé.
You must attach one of your resumé(s) for this employer to review.

When you choose "How To Apply," you will be shown the directions to apply for the job.