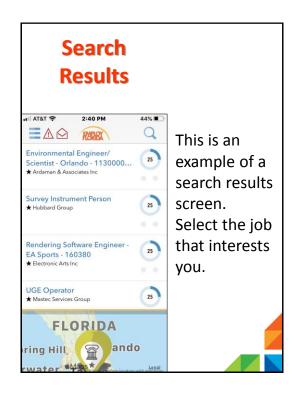

You will see information about the job, including required education, experience needed, the type of job, how long it has been posted, and where it is located.