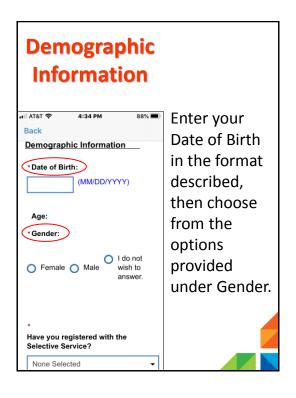

Welcome! This is a brief guide to using the Employ Florida app for mobile devices.

Congratulations on your decision to utilize Employ Florida's powerful job search tools.

This presentation will take approximately 30 minutes to read.

To get the most out of this presentation, it is recommended that you follow along with your mobile device.

To begin, locate the place on your mobile device where you normally find apps.
Then download and install the "Employ Florida" app.