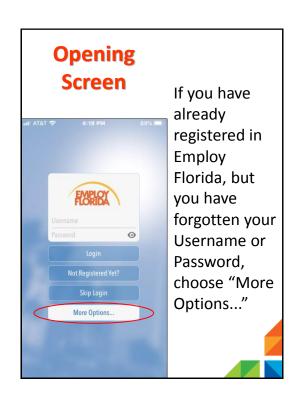

Welcome! This is a brief guide to using the Employ Florida app for mobile devices.

Congratulations on your decision to utilize Employ Florida's powerful job search tools.





This presentation will take approximately 30 minutes to read.



To get the most out of this presentation, it is recommended that you follow along with your mobile device.



To begin, locate the place on your mobile device where you normally find apps.
Then download and install the "Employ Florida" app.

















































You will see information about the job, including required education, experience needed, the type of job, how long it has been posted, and where it is located.

## **Job Posting**



The icons above the map let you 1) go to the Employer Research screen, 2) share the posting, 3) apply to the job, or 4) mark it as a "Favorite."





This resource lets you learn more information about the employer who posted the position.

## **Mobile Apply**



Florida Online Resumé
The employer requests you submit a resumé.
You must attach one of your resumé(s) for this employer to review.

When you choose "How To Apply," you will be shown the directions to apply for the job.