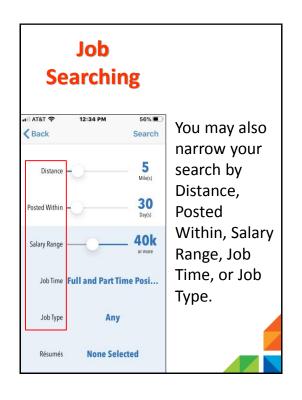

Welcome! This is a brief guide to using the Employ Florida app for mobile devices.

Congratulations on your decision to utilize Employ Florida's powerful job search tools.





This presentation will take approximately 30 minutes to read.



To get the most out of this presentation, it is recommended that you follow along with your mobile device.



To begin, locate the place on your mobile device where you normally find apps.
Then download and install the "Employ Florida" app.

















































You will see information about the job, including required education, experience needed, the type of job, how long it has been posted, and where it is located.

## **Job Posting**



The icons above the map let you 1) go to the Employer Research screen, 2) share the posting, 3) apply to the job, or 4) mark it as a "Favorite."





This resource lets you learn more information about the employer who posted the position.

## **Mobile Apply**



Florida Online Resumé
The employer requests you submit a resumé.
You must attach one of your resumé(s) for this employer to review.

When you choose "How To Apply," you will be shown the directions to apply for the job.