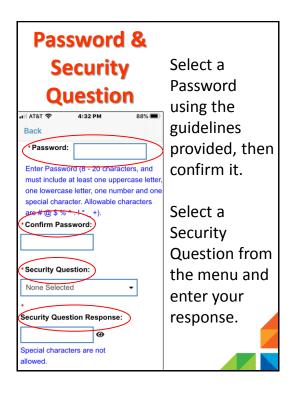

Welcome! This is a brief guide to using the Employ Florida app for mobile devices.

Congratulations on your decision to utilize Employ Florida's powerful job search tools.





This presentation will take approximately 30 minutes to read.



To get the most out of this presentation, it is recommended that you follow along with your mobile device.



To begin, locate the place on your mobile device where you normally find apps.
Then download and install the "Employ Florida" app.

















































You will see information about the job, including required education, experience needed, the type of job, how long it has been posted, and where it is located.

## **Job Posting**



The icons above the map let you 1) go to the Employer Research screen, 2) share the posting, 3) apply to the job, or 4) mark it as a "Favorite."





This resource lets you learn more information about the employer who posted the position.

## **Mobile Apply**



Florida Online Resumé
The employer requests you submit a resumé.
You must attach one of your resumé(s) for this employer to review.

When you choose "How To Apply," you will be shown the directions to apply for the job.