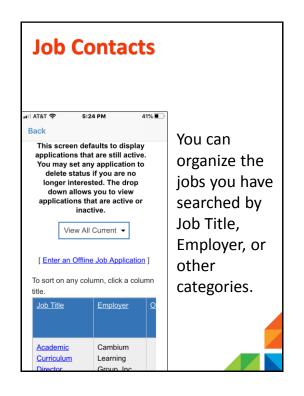

mally find apps.
Then download and install the "Employ Florida" app.

















































You will see information about the job, including required education, experience needed, the type of job, how long it has been posted, and where it is located.

## **Job Posting**



The icons above the map let you 1) go to the Employer Research screen, 2) share the posting, 3) apply to the job, or 4) mark it as a "Favorite."





This resource lets you learn more information about the employer who posted the position.

## **Mobile Apply**



Florida Online Resumé
The employer requests you submit a resumé.
You must attach one of your resumé(s) for this employer to review.

When you choose "How To Apply," you will be shown the directions to apply for the job.