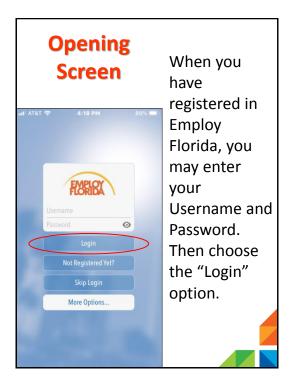

To get the most out of this presentation, it is recommended that you follow along with your mobile device.

To begin, locate the place on your mobile device where you normally find apps.
Then download and install the "Employ Florida" app.