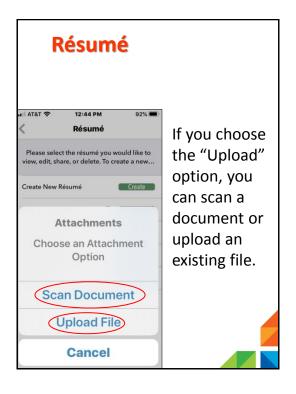

find apps.
Then download and install the "Employ Florida" app.

















































You will see information about the job, including required education, experience needed, the type of job, how long it has been posted, and where it is located.

## **Job Posting**



The icons above the map let you 1) go to the Employer Research screen, 2) share the posting, 3) apply to the job, or 4) mark it as a "Favorite."





This resource lets you learn more information about the employer who posted the position.

## **Mobile Apply**



Florida Online Resumé
The employer requests you submit a resumé.
You must attach one of your resumé(s) for this employer to review.

When you choose "How To Apply," you will be shown the directions to apply for the job.