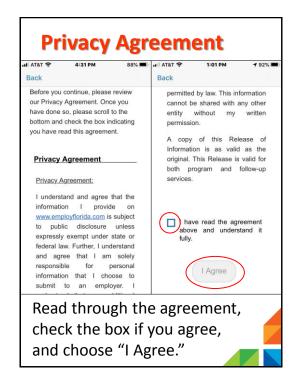

Welcome! This is a brief guide to using the Employ Florida app for mobile devices.

Congratulations on your decision to utilize Employ Florida's powerful job search tools.

This presentation will take approximately 30 minutes to read.