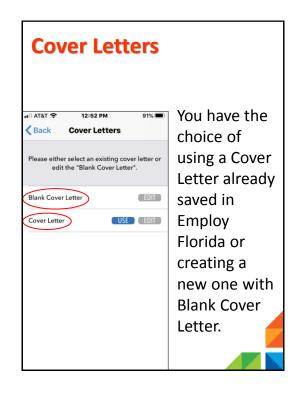

here you normally find apps.
Then download and install the "Employ Florida" app.

















































You will see information about the job, including required education, experience needed, the type of job, how long it has been posted, and where it is located.

## **Job Posting**



The icons above the map let you 1) go to the Employer Research screen, 2) share the posting, 3) apply to the job, or 4) mark it as a "Favorite."





This resource lets you learn more information about the employer who posted the position.

## **Mobile Apply**



Florida Online Resumé
The employer requests you submit a resumé.
You must attach one of your resumé(s) for this employer to review.

When you choose "How To Apply," you will be shown the directions to apply for the job.