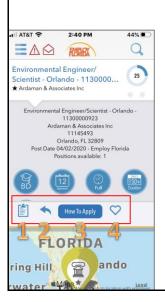

## **Job Posting**

The icons above the map let you 1) go to the Employer Research screen, 2) share the posting, 3) apply to the job, or 4) mark it as a "Favorite."

This resource lets you learn more information about the employer who posted the position.

## **Mobile Apply**

Florida Online Resumé
The employer requests you submit a resumé.
You must attach one of your resumé(s) for this employer to review.

When you choose "How To Apply," you will be shown the directions to apply for the job.